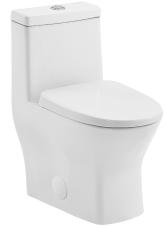

# Sublime II

## One-Piece Toilet SM-1T277

#### Features:

- One-piece, seamless, easy-to-clean design
- Glazed ceramic, skirted trapway
- Round, compact bowl
- 15" bowl height
- Dual, gravity flush 1.1/1.6 GPF
- Quick-release, soft-close seat