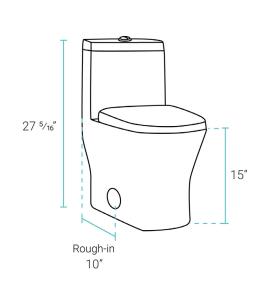

#### Installation:

- Floor mount
- 10" Rough-in

### Specifications:

- N.W: 83.7 lb.

- L: 24" x W: 13 <sup>3</sup>/<sub>16</sub>" x H: 27 <sup>5</sup>/<sub>16</sub>"