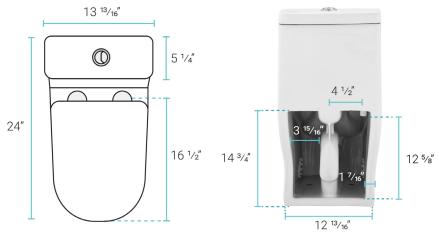

### Specifications:

- N.W: 83.7 lb.

- L: 24" x W: 13 <sup>3</sup>/<sub>16</sub>" x H: 27 <sup>5</sup>/<sub>16</sub>"